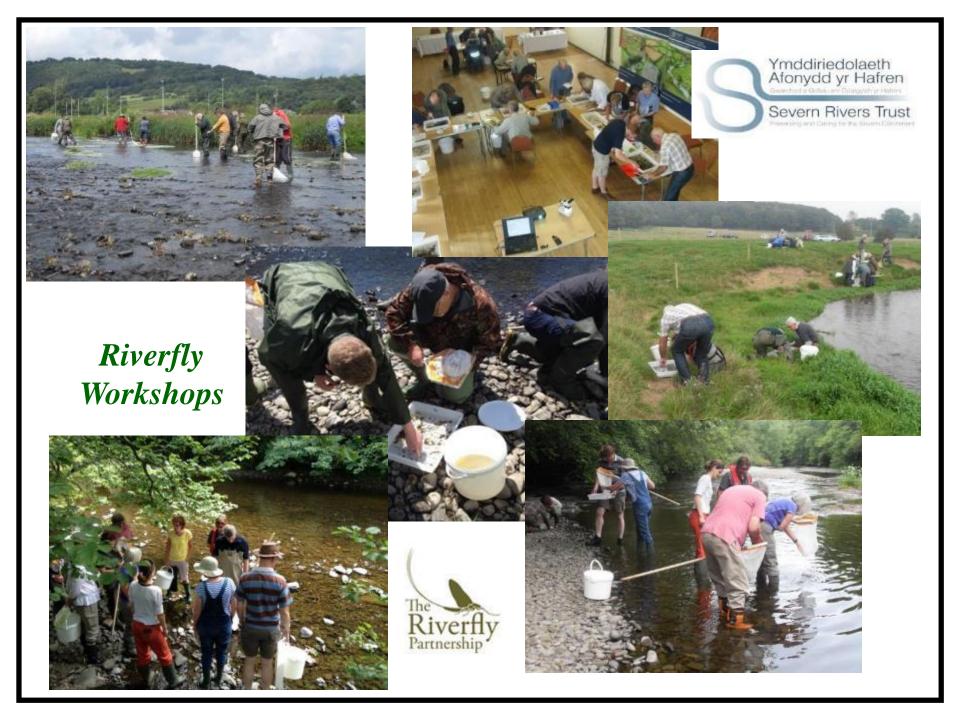

## The Severn Vale Catchment Partnership

- Steering Group
- Catchment Workshops
- Ecosystems Services Approach (Mapping & Consultation)
- Project Register
- Catchment Partnership Action Funf (CPAF)
- Riverfly Workshops
- Severn Vale Events

## Citizen Science – Riverfly Monitoring

• Sampling 116 locations on 57 different rivers and streams.

• <u>Largest</u> Riverfly Monitoring Group in the UK

Diatom & water quality sampling planned.