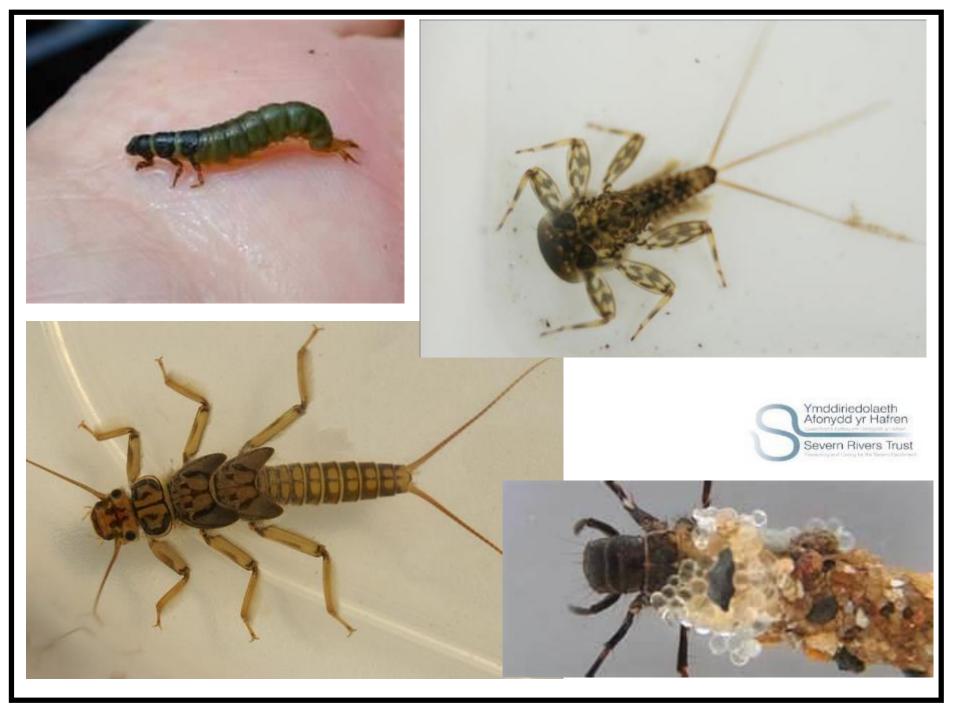

## Citizen Science – Riverfly Monitoring

• Sampling 116 locations on 57 different rivers and streams.

• <u>Largest</u> Riverfly Monitoring Group in the UK

Diatom & water quality sampling planned.