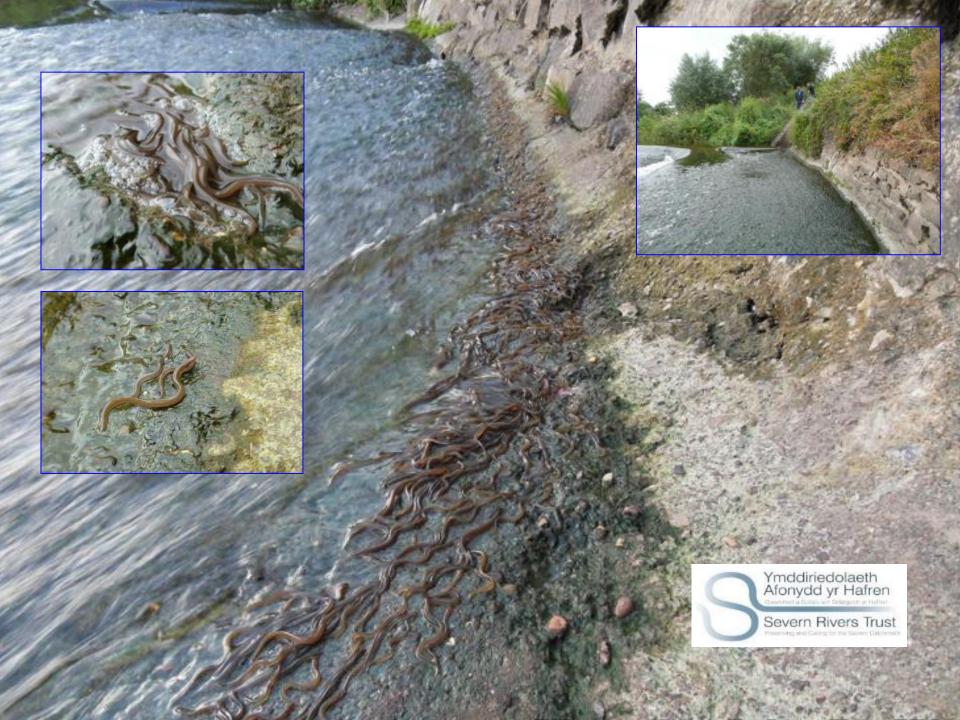

### **River Teme – Dinham Fish Pass**

Angler's Mail – 21st May 1975

Angler's Mail – 14th May 1972

LIFE-Shad Map 2: Location Severn Estuary/Mor Hafren SAC (UK0013030), River Severn and River Teme

**Diglis Weir** 

**Deep vertical slot Pass** 