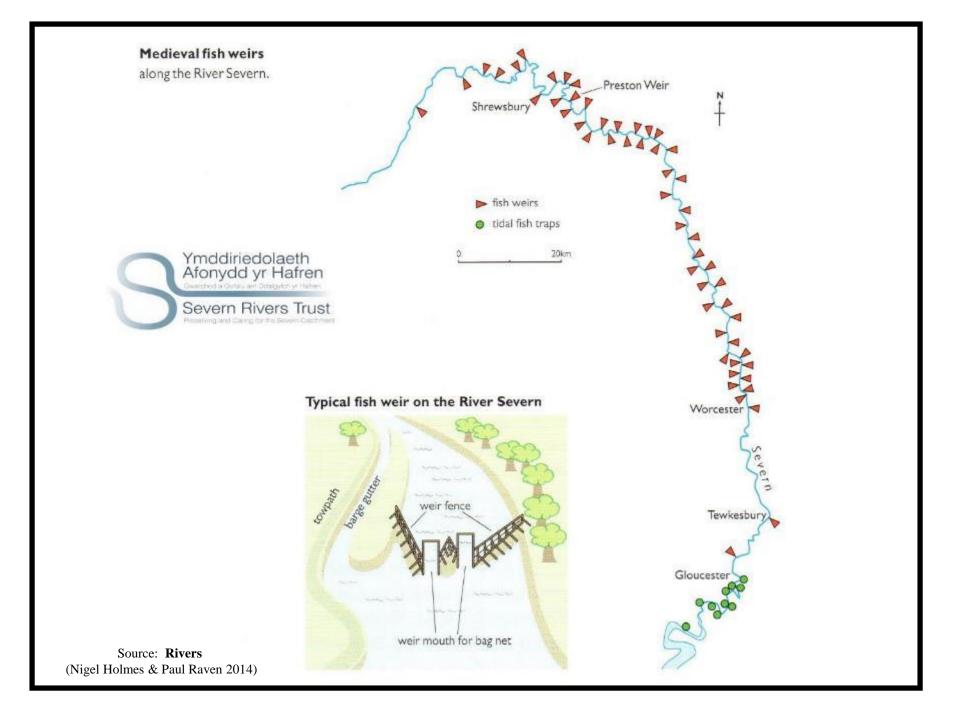

# £19.4m - LIFE & HLF Project "Unlocking the Severn for People and Wildlife"











## **Objective**

Restore A. fallax to its historic spawning range on the River Severn and the River Teme Site of Special Scientific Interest by removing nine major barriers to migration. This will open up an additional 230km of spawning grounds to the current distribution.





Angler's Mail – 21st May 1975



Angler's Mail – 14th May 1972













LIFE-Shad Map 2: Location Severn Estuary/Mor Hafren SAC (UK0013030), River Severn and River Teme



**Diglis Weir** 





**Deep vertical slot Pass** 



















## Linking our natural, cultural & industrial heritage































**Source:** 



## Severn Estuary Elver Catches 1972 - 2013





















## River Severn & Teme Total Salmon Catches (all methods), 1869 - 2015



**Source:** 



# Severn Catchment Egg Deposition & Conservation Limit (1980 –2015)





**Source:** 



**Cefas** 

## **Catchment Based Approach**





~100 Decentralised partnerships

~70% rivers trust host or co-host role

www.catchmentbasedapproach.org





## **CaBA Partnerships**



## The Severn Vale Catchment Partnership

- Steering Group
- Catchment Workshops
- Ecosystems Services Approach (Mapping & Consultation)
- Project Register
- Catchment Partnership Action Funf (CPAF)
- Riverfly Workshops
- Severn Vale Events





















**SRT Volunteers & Community Groups** 





## Citizen Science – Riverfly Monitoring











• Sampling 116 locations on 57 different rivers and streams.





• <u>La