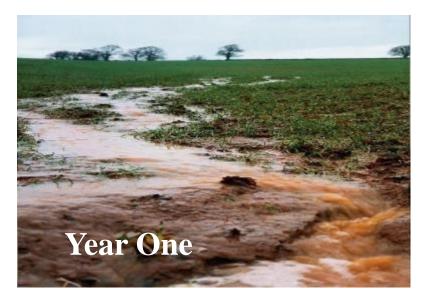

## **Run-Off & Sedimentation**

## We Treat Soil Like Dirt!

- 30% of the UK 's topsoil lost in the last 40 years.
- Rate of loss increased by 300% in last 30 years.
- 2.2m tomnes of topsoil deposited in our rivers every year.
- Loss to replenishment ratio 14 to 1 in Europe.
- 44% of arable land is at risk of water erosion
- 2006 Guidance to DEFRA value of loss of soil by erosion £264m/year across the UK
- The UK's top soil could be lost within 6 decades!