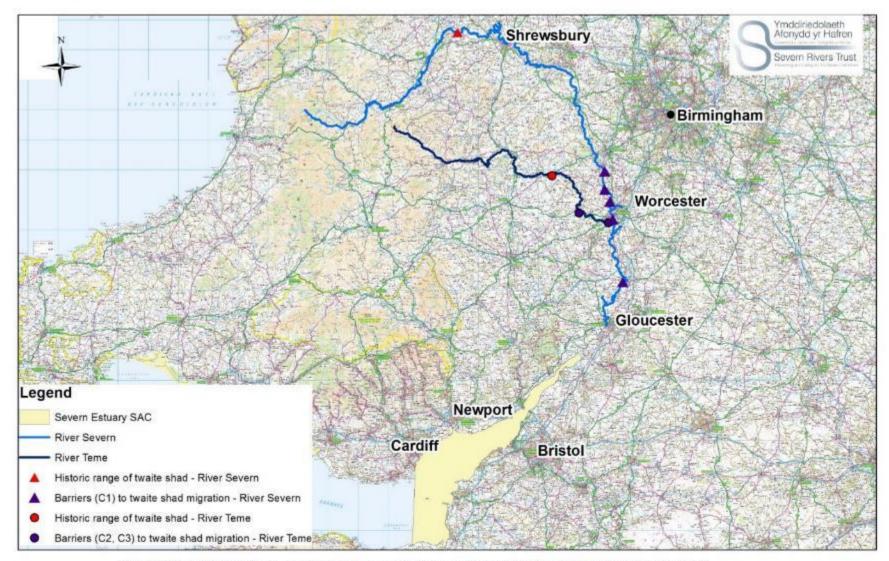

## **Objective**

Restore A. fallax to its historic spawning range on the River Severn and the River Teme Site of Special Scientific Interest by removing nine major barriers to migration. This will open up an additional 230km of spawning grounds to the current distribution.

Angler's Mail – 21st May 1975

Angler's Mail – 14th May 1972

LIFE-Shad Map 2: Location Severn Estuary/Mor Hafren SAC (UK0013030), River Severn and River Teme

**Diglis Weir** 

**Deep vertical slot Pass** 