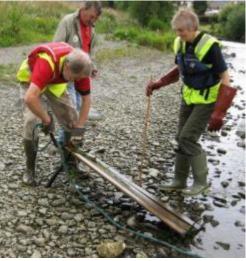

**SRT Volunteers & Community Groups** 

## Citizen Science – Riverfly Monitoring

• Sampling 116 locations on 57 different rivers and streams.

• <u>Largest</u> Riverfly Monitoring Group in the UK

Diatom & water quality sampling planned.