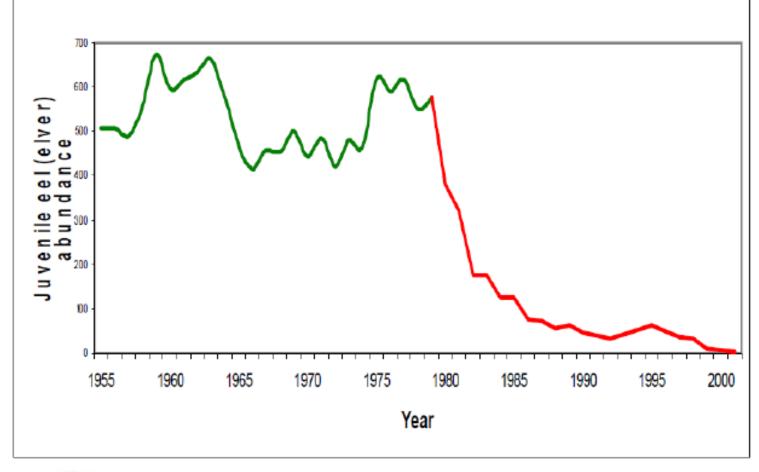

scheme
Public & Community Engagement



### **River Teme – Dinham Fish Pass**























# £19.4m - LIFE & HLF Project "Unlocking the Severn for People and Wildlife"











## **Objective**

Restore A. fallax to its historic spawning range on the River Severn and the River Teme Site of Special Scientific Interest by removing nine major barriers to migration. This will open up an additional 230km of spawning grounds to the current distribution.





Angler's Mail – 21st May 1975



Angler's Mail – 14th May 1972













LIFE-Shad Map 2: Location Severn Estuary/Mor Hafren SAC (UK0013030), River Severn and River Teme



**Diglis Weir** 





**Deep vertical slot Pass** 



















## Linking our natural, cultural & industrial heritage































**Source:** 



## Severn Estuary Elver Catches 1972 - 2013





















## River Severn & Teme Total Salmon Catches (all methods), 1869 - 2015



**Source:** 



# Severn Catchment Egg Deposition & Conservation Limit (1980 –2015)





**Source:** 



**Cefas** 

## **Catchment Based Approach**





~100 Decentralised partnerships

~70% rivers trust host or co-host role

www.catchmentbasedapproach.org





## **CaBA Partnerships**



## The Severn Vale Catchment Partnership

- Steering Group
- Catchment Workshops
- Ecosystems Services Approach (Mapping & Consultation)
- Project Register
- Catchment Partnership Action Funf (CPAF)
- Riverfly Workshops
- Severn Vale Events





















**SRT Volunteers & Community Groups** 





## Citizen Science – Riverfly Monitoring