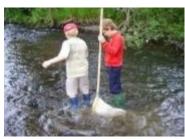

## Citizen Science – Riverfly Monitoring

• Sampling 116 locations on 57 different rivers and streams.

• <u>Largest</u> Riverfly Monitoring Group in the UK

Diatom & water quality sampling planned.