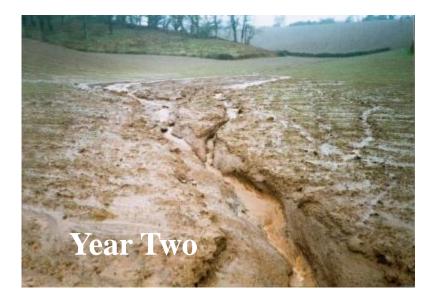

## **Run-Off & Sedimentation**

## We Treat Soil Like Dirt!

- 30% of the UK 's topsoil lost in the last 40 years.
- Rate of loss increased by 300% in last 30 years.
- 2.2m tomnes of topsoil deposited in our rivers every year.
- Loss to replenishment ratio 14 to 1 in Europe.
- 44% of arable land is at risk of water erosion
- 2006 Guidance to DEFRA value of loss of soil by erosion £264m/year across the UK
- The UK's top soil could be lost within 6 decades!