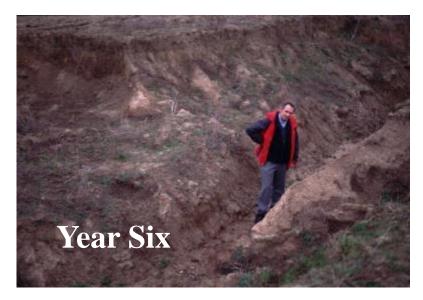

## **Run-Off & Sedimentation**

## We Treat Soil Like Dirt!

- 30% of the UK 's topsoil lost in the last 40 years.
- Rate of loss increased by 300% in last 30 years.
- 2.2m tomnes of topsoil deposited in our rivers every year.
- Loss to replenishment ratio 14 to 1 in Europe.
- 44% of arable land is at risk of water erosion
- 2006 Guidance to DEFRA value of loss of soil by erosion £264m/year across the UK
- The UK's top soil could be lost within 6 decades!