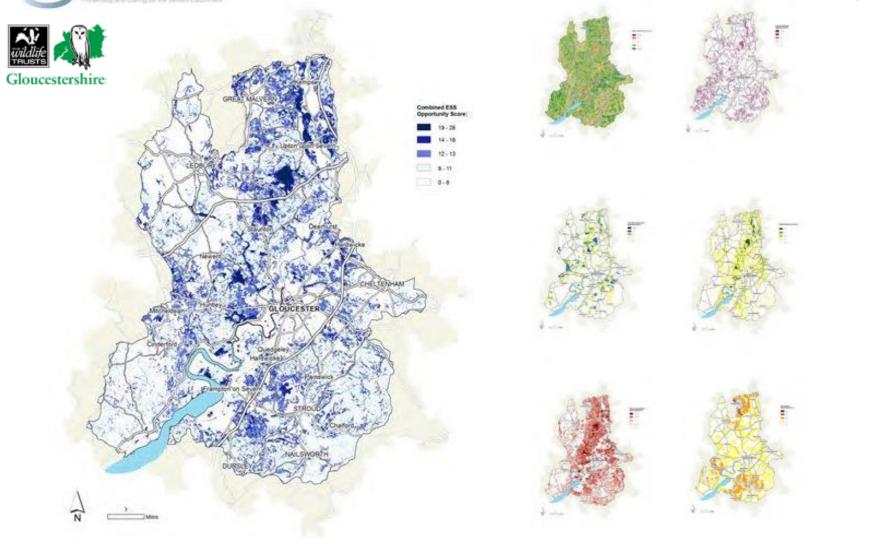

## Severn Vale ESS Mapping

A clear solution for farmers

ENGLAND CATCHMENT SENSITIVE FARMING DELIVERY INITIATIVE

Llywodraeth Cymru Welsh Government SUMMERFIEL

www.severnriverstrust.com