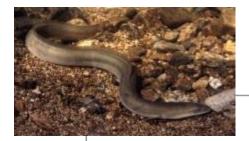

## **Objective**

Restore A. fallax to its historic spawning range on the River Severn and the River Teme Site of Special Scientific Interest by removing nine major barriers to migration. This will open up an additional 230km of spawning grounds to the current distribution.