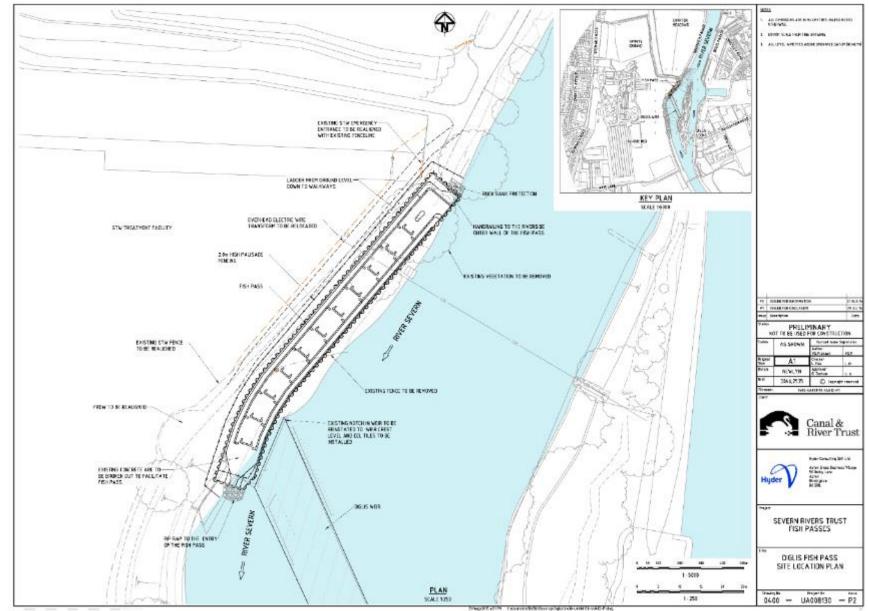

Angler's Mail – 21st May 1975

Angler's Mail – 14th May 1972

LIFE-Shad Map 2: Location Severn Estuary/Mor Hafren SAC (UK0013030), River Severn and River Teme

**Diglis Weir** 

**Deep vertical slot Pass** 