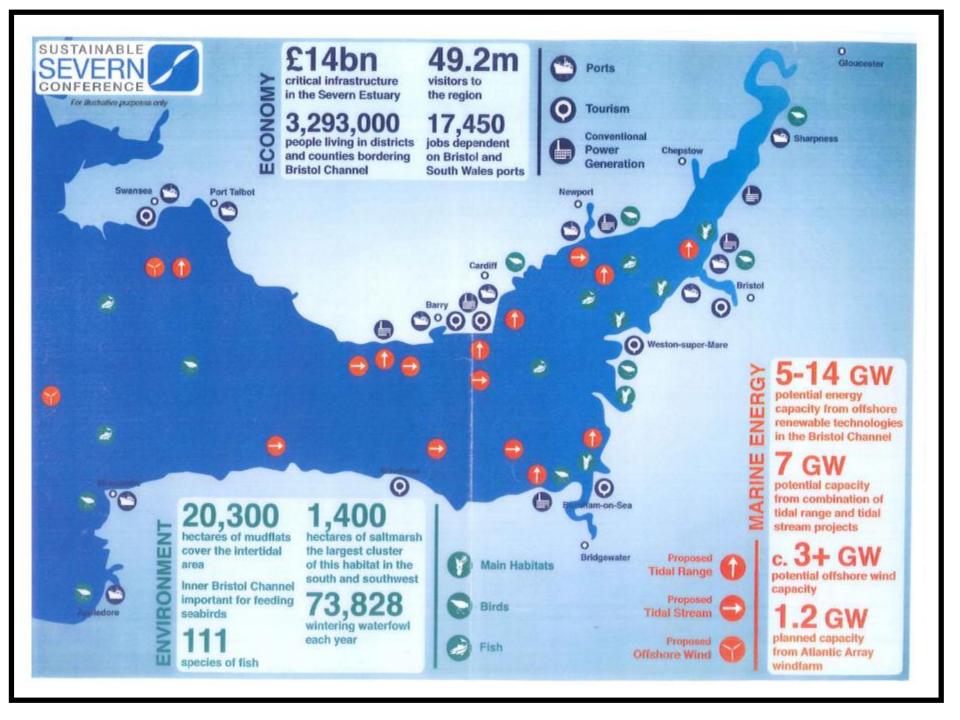

## Magnificent Severn

(Managing the total Severn Catchment)

- Severn Rivers Trust The only organisation with an holistic approach to the management of the Severn catchment
- 10 Wildlife Trusts
- 6 Water Companies
- All Statutory bodies i.e. NRW, NE, EA & FC etc.
- Local, regional & national Government.
- Ecosystems Services Approach.