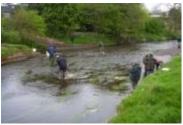

## Citizen Science – Riverfly Monitoring

• Sampling 116 locations on 57 different rivers and streams.

• <u>Largest</u> Riverfly Monitoring Group in the UK

Diatom & water quality sampling planned.