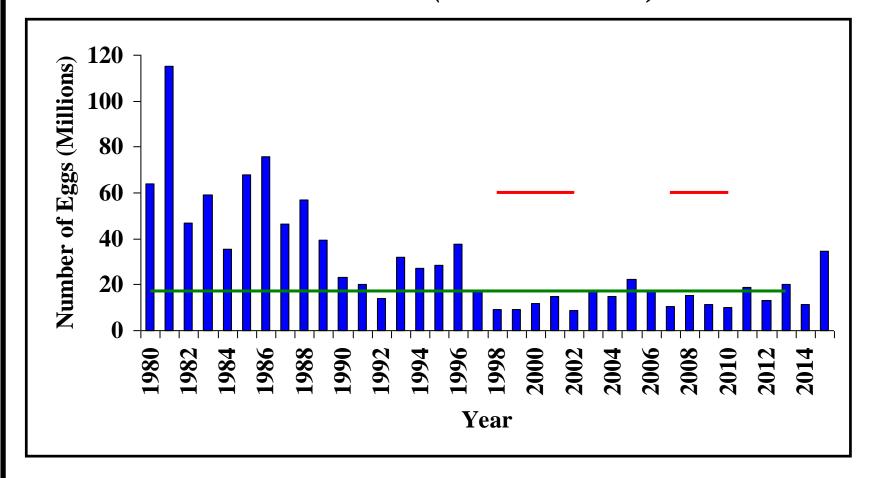

# Severn Catchment Egg Deposition & Conservation Limit (1980 –2015)

**Source:** 

**Cefas** 