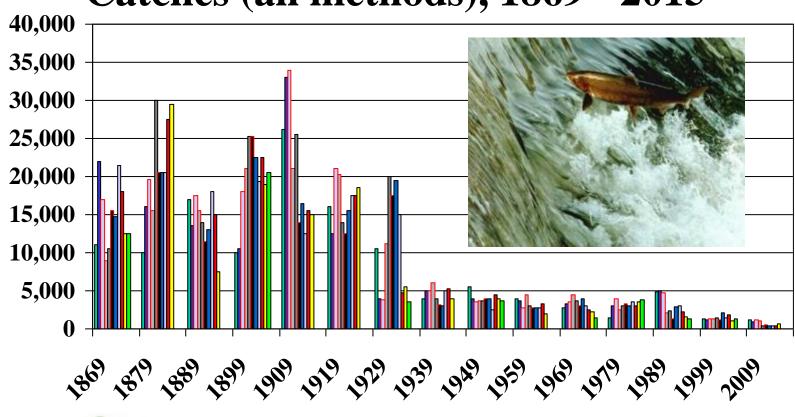

## River Severn & Teme Total Salmon Catches (all methods), 1869 - 2015

**Source:** 