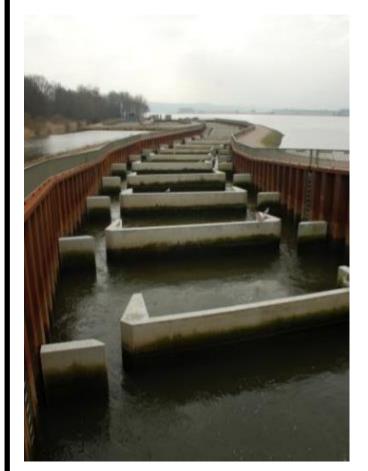

Lottery Fund)

Fish passes
Education programme
Teme Way
Habitat Restoration
Fisheries improvements
Invasive species
Trainee/Apprentice scheme
Public & Community Engagement



### **River Teme – Dinham Fish Pass**























# £19.4m - LIFE & HLF Project "Unlocking the Severn for People and Wildlife"











## **Objective**

Restore A. fallax to its historic spawning range on the River Severn and the River Teme Site of Special Scientific Interest by removing nine major barriers to migration. This will open up an additional 230km of spawning grounds to the current distribution.





Angler's Mail – 21st May 1975



Angler's Mail – 14th May 1972













LIFE-Shad Map 2: Location Severn Estuary/Mor Hafren SAC (UK0013030), River Severn and River Teme



**Diglis Weir** 





**Deep vertical slot Pass** 



















## Linking our natural, cultural & industrial heritage































**Source:** 



## Severn Estuary Elver Catches 1972 - 2013





















## River Severn & Teme Total Salmon Catches (all methods), 1869 - 2015



**Source:** 



# Severn Catchment Egg Deposition & Conservation Limit (1980 –2015)





**Source:** 



**Cefas** 

## **Catchment Based Approach**





~100 Decentralised partnerships

~70% rivers trust host or co-host role

www.catchmentbasedapproach.org





## **CaBA Partnerships**



## The Severn Vale Catchment Partnership

- Steering Group
- Catchment Workshops
- Ecosystems Services Approach (Mapping & Consultation)
- Project Register
- Catchment Partnership Action Funf (CPAF)
- Riverfly Workshop