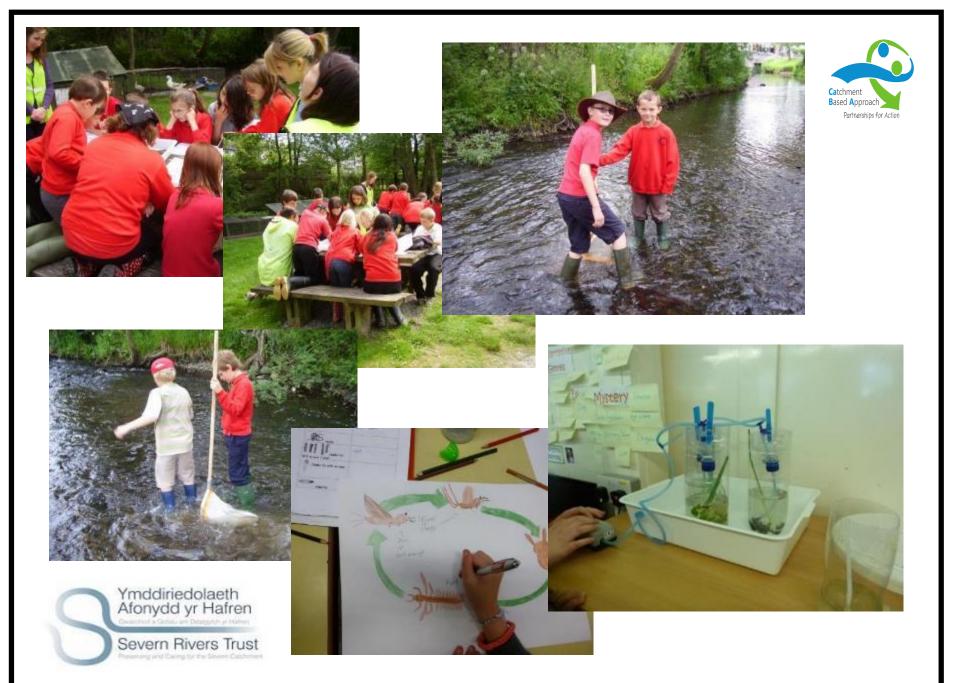

## Citizen Science – Riverfly Monitoring

• Sampling 116 locations on 57 different rivers and streams.

• <u>Largest</u> Riverfly Monitoring Group in the UK

Diatom & water quality sampling planned.