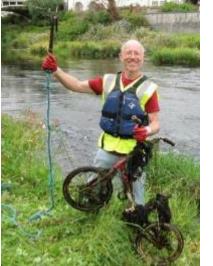

## Citizen Science – Riverfly Monitoring

• Sampling 116 locations on 57 different rivers and streams.

• <u>Largest</u> Riverfly Monitoring Group in the UK

Diatom & water quality sampling planned.