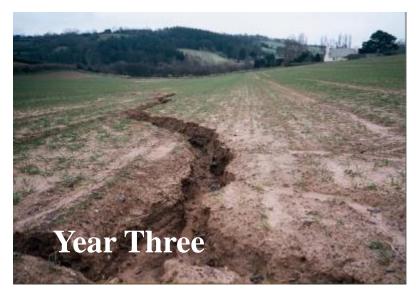

## **Run-Off & Sedimentation**

## We Treat Soil Like Dirt!

- 30% of the UK 's topsoil lost in the last 40 years.
- Rate of loss increased by 300% in last 30 years.
- 2.2m tomnes of topsoil deposited in our rivers every year.
- Loss to replenishment ratio 14 to 1 in Europe.
- 44% of arable land is at risk of water erosion
- 2006 Guidance to DEFRA value of loss of soil by erosion £264m/year across the UK
- The UK's top soil could be lost within 6 decades!