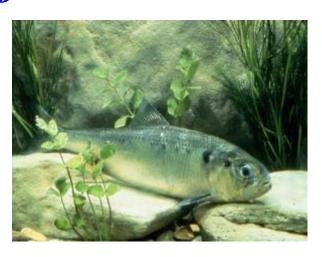

## **Objective**

Restore A. fallax to its historic spawning range on the River Severn and the River Teme Site of Special Scientific Interest by removing nine major barriers to migration. This will open up an additional 230km of spawning grounds to the current distribution.