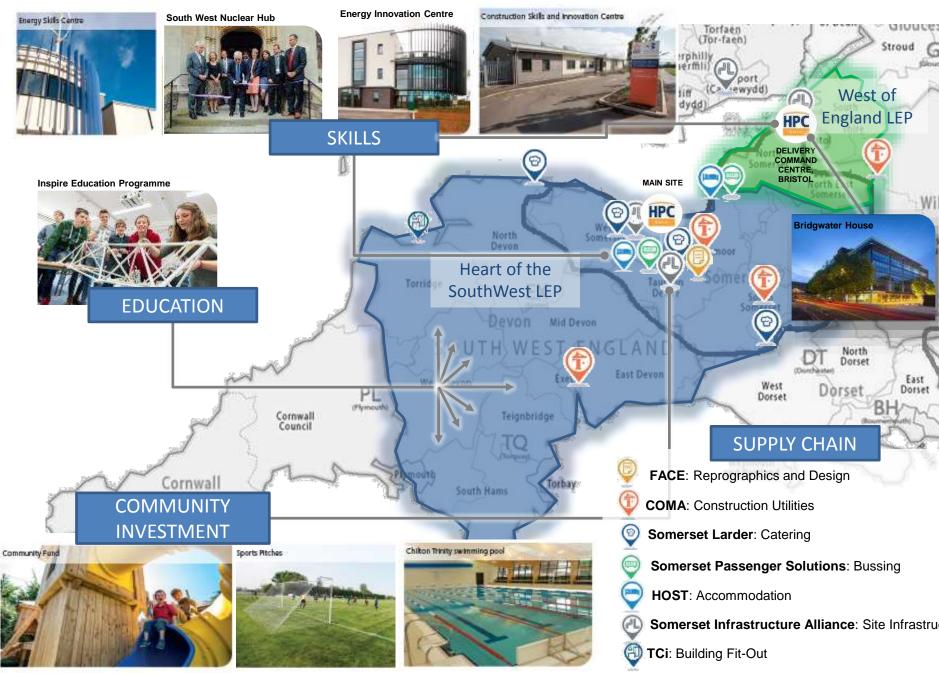

### HPC – Providing Sustainable Benefit for the South West

#### A Pathway from Education, Through Training to Employment Helping to close a national skills gap

#### HPC "Inspire" Programme

- Preparing the young people of Somerset to take advantage of HPC opportunities.
- Inspiring the next generation of scientists and engineers (STEM)
- Over 105,000 student
  engagements across
  Somerset
- Women Into Construction and Engineering initiatives

#### **Skills Investment**

- £15 million investment for schools and colleges in Somerset including;
  - Energy Skills Centre
  - Construction Skills and Innovation Centre
  - Hinkley Ready
- An aspiration to create 1000 new apprenticeships
- Support to the Hinkley Point Training Agency

#### Sustainable Employment

- 25,000 employment opportunities.
- Dedicated HPC Jobs Service, placing local people into jobs.
- Partnership with JobCentre Plus.
- Focus on in-work training and up-skilling.
- Over **3,500 local people** registered on our talent pool.

# **Investing in Our Community**

✓ Energy Skills Centre
 ✓ Construction Skills and Innovation Centre
 ✓ The Hinkley Ready Project – WSCC
 ✓ Somerset Energy and Innovation Centre
 ✓ £20 Million Community Fund
 ✓ The Inspire Education Programme
 ✓ Sports Pitches
 ✓ Supporting local business and supply chain