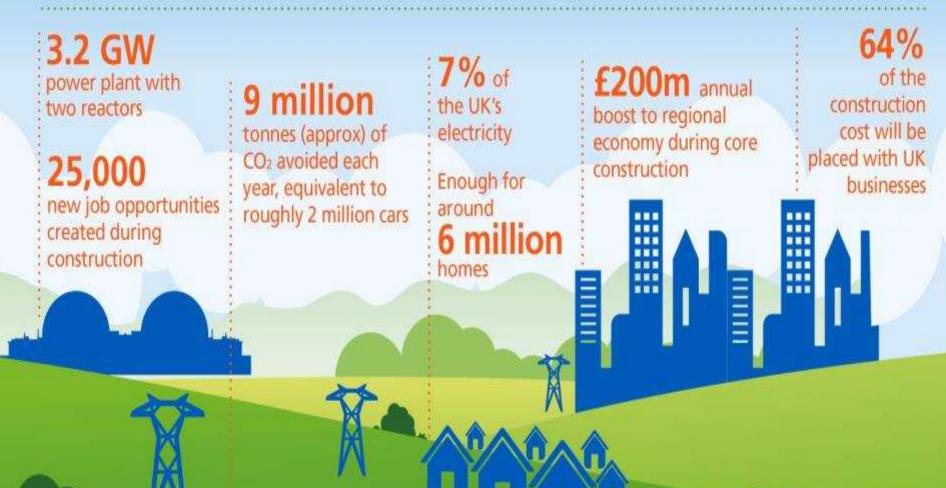

## Scale of the Construction Site

1.55

4D Model illustrating part of the nuclear island

ACTAN

bylor

**3 Million** 

**Tonnes of Concrete** 

#### **5.6 MILLION** M<sup>3</sup> of earth to be moved

4000 km

electrical cabling

UK businesses set to secure **64%** of the total construction spend

**25,000** Employment Opportunities