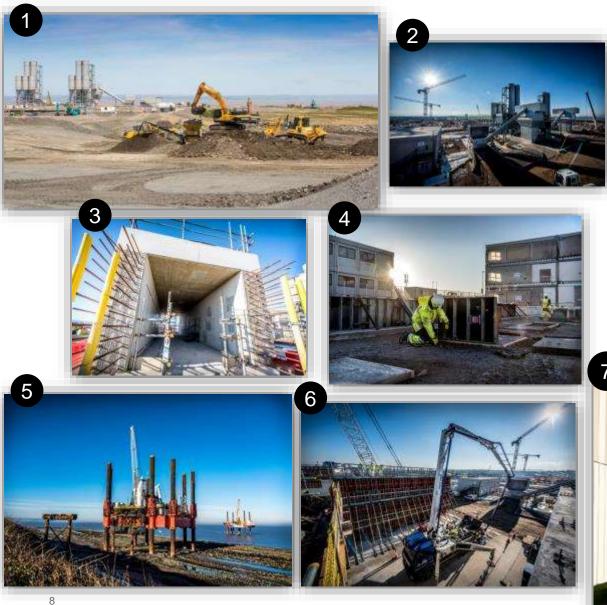

#### **Current Activity – In Pictures**

1

Main Earthworks

- **Concrete Batching Plants** 2 and Aggregate Store
- 3 Concrete Process Trials
- Construction of East Office 4
- 5 Jetty Construction Underway
- 6 Aggregate Store

  - Preparations for Bridgwater-A Campus have begun off-site