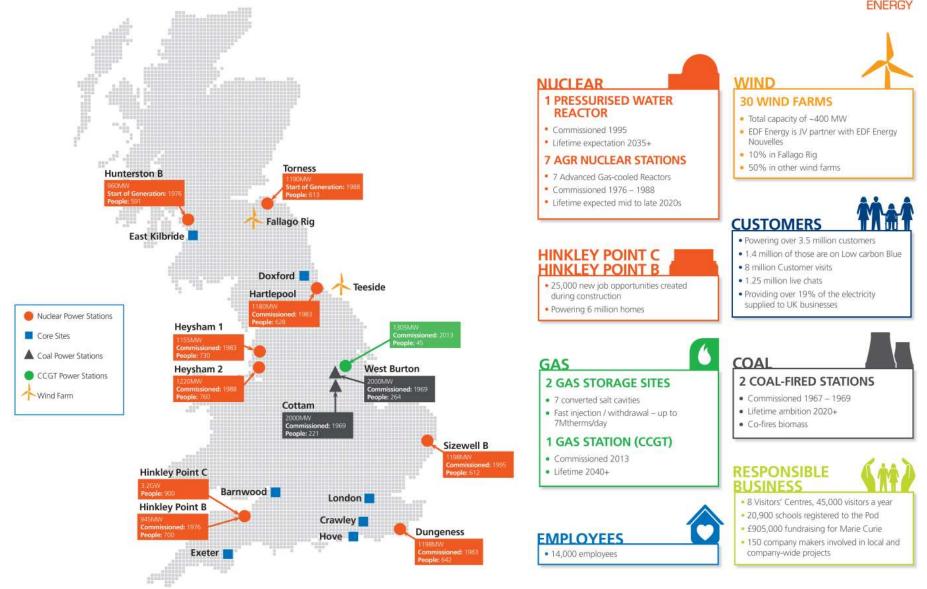

# EDF Energy

## EDF Energy's focus for nuclear new build

#### Nuclear New Build

**Hinkley Point C** 

**Sizewell C** 