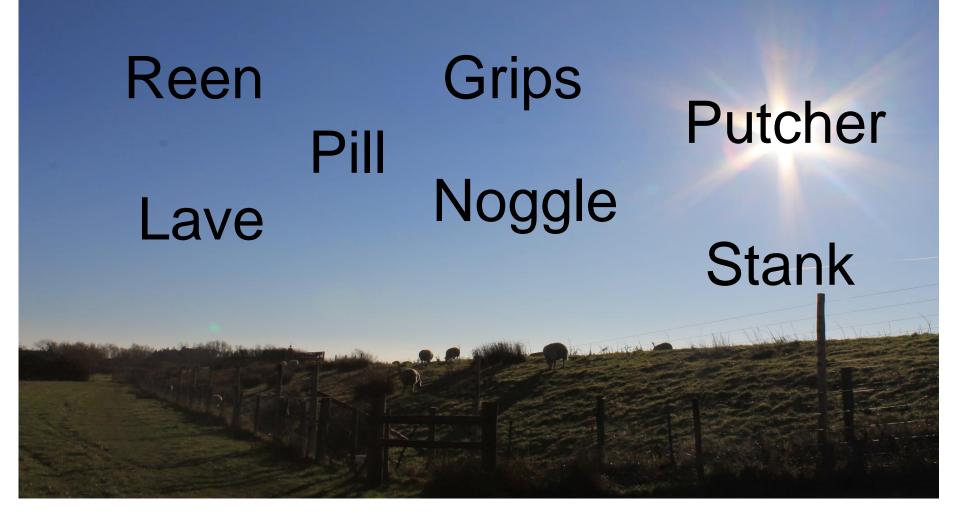

CARDIFF

Newport

CITY COUNCIL CYNGOR DINAS







i giving fi nature tur a home



Cyfoeth Naturiol Cymru Natural Resources Wales



Ymddiriedolaeth Genedlaethol National Trust





## Partneriaeth Tirlun y Lefelau Byw

## Living Levels Landscape Partnership





Cefnogwyd gan Y Loteri Genedlaethol trwy Gronfa Dreftadaeth y Loteri



## Our landscape partnership scheme

- **£2.5m** grant from Heritage Lottery
- Aim: Recapture, enhance and celebrate the unique heritage of the Gwent Levels and provide a sustainable future for this very special landscape.



### Discover Gwent Levels www.livinglevels.org.uk





#### Living Levels project area





#### Levels Lingo





## A haven for wildlife



Recapturing, enhancing and celebrating the heritage of the Gwent Levels: a flavour of our projects....



## Studying the historic landscape, recording oral histories, creating touring exhibitions



#### Improving access, new walking and cycling provision, engaging new interpretation



#### Films, photography, illustration and art



# A yearly programme of events and training courses



#### Thanks for listening! For more information...



- https://www.livinglevels.org.uk/
- https://www.lefelaubyw.org.uk/
- Facebook: Our Living Levels
- Twitter: @ourlivinglevels #einlefelaubyw
- YouTube: Our Living Levels TV



Discover Gwent Levels www.livinglevels.org.uk