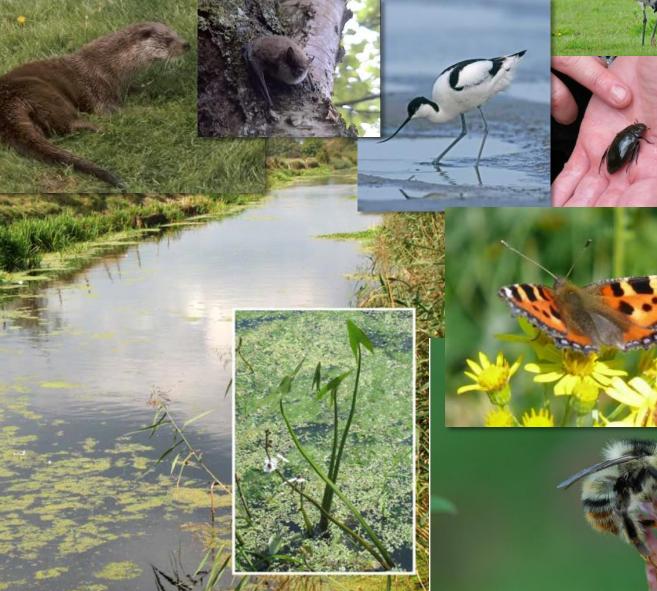

## A haven for wildlife

Recapturing, enhancing and celebrating the heritage of the Gwent Levels: a flavour of our projects....