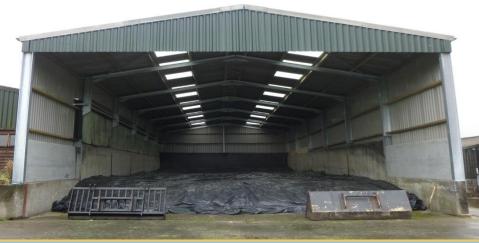

### **In-Field Measures**

Cross drain - £245/unit

New track - £33/metre

Soil bund / sediment trap

**RP28:** Roofing (sprayer wash-down area, manure storage area, livestock gathering area, slurry stores, silage stores) - £62/m<sup>2</sup>
Clean water drain or rainwater harvesting with overflow to clean drain.