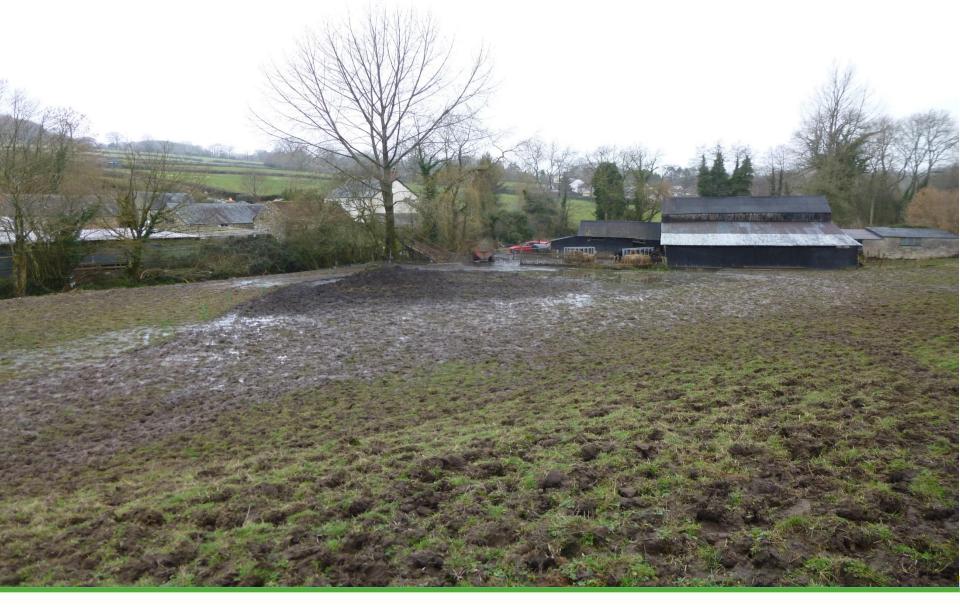

# The Team













#### **Somerset Levels & Moors CSF Target Areas**



- Designated Sites e.g. SSSIs & NNR's
- **Bathing Beaches**























#### **FAECAL BACTERIA**

Intestinal enterococci concentration (a) at Burnham Jetty bathing water, 1996-2017

























#### EA "Walk Overs"





















































































### **In-Field Measures**

Cross drain - £245/unit

New track - £33/metre



Soil bund / sediment trap















**RP28:** Roofing (sprayer wash-down area, manure storage area, livestock gathering area, slurry stores, silage stores) - £62/m<sup>2</sup>
Clean water drain or rainwater harvesting with overflow to clean drain.



























#### Fencing - £4 - £4.90/m

### Livestock troughs -£110/unit Hardbases for troughs







































# Case Study