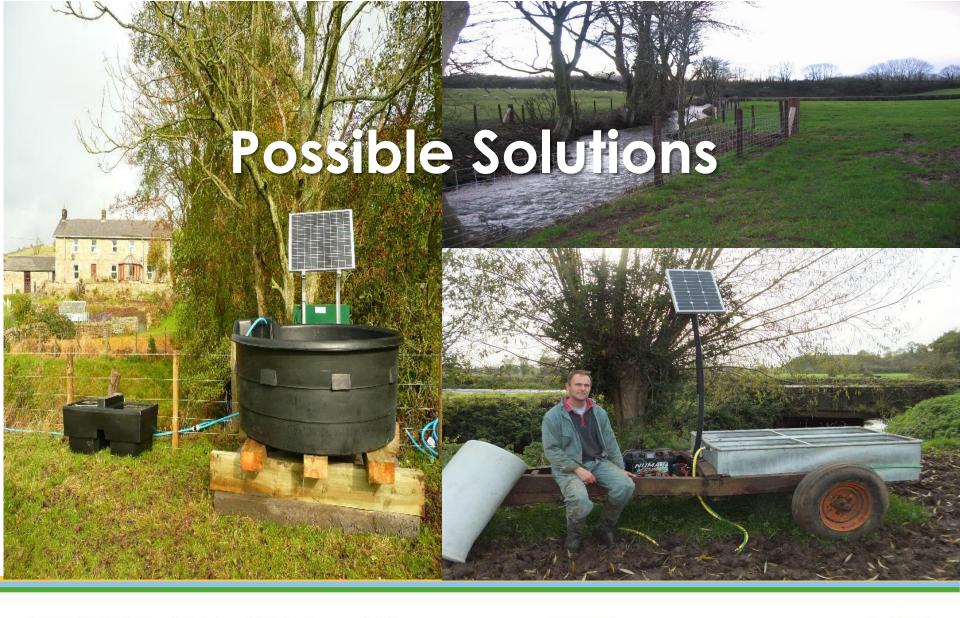

# The Team













#### **Somerset Levels & Moors CSF Target Areas**



- Designated Sites e.g. SSSIs & NNR's
- **Bathing Beaches**























#### **FAECAL BACTERIA**

Intestinal enterococci concentration (a) at Burnham Jetty bathing water, 1996-2017

























#### EA "Walk Overs"





















































































### **In-Field Measures**

Cross drain - £245/unit

New track - £33/metre



Soil bund / sediment trap















**RP28:** Roofing (sprayer wash-down area, manure storage area, livestock gathering area, slurry stores, silage stores) - £62/m<sup>2</sup>
Clean water drain or rainwater harvesting with overflow to clean drain.



























#### Fencing - £4 - £4.90/m

### Livestock troughs -£110/unit Hardbases for troughs







































# Case Study