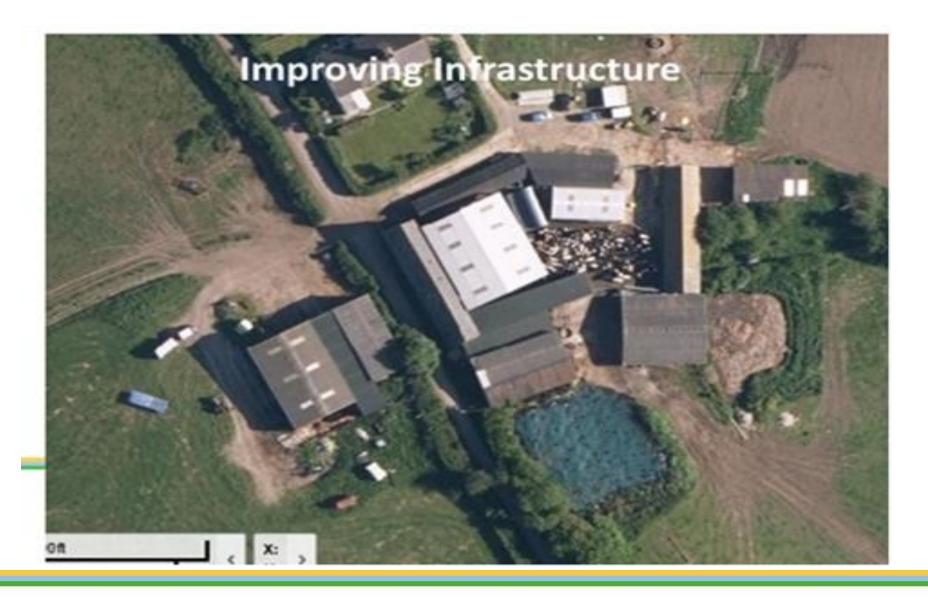

### **In-Field Measures**

Cross drain - £245/unit

New track - £33/metre

Soil bund / sediment trap

**RP28:** Roofing (sprayer wash-down area, manure storage area, livestock gathering area, slurry stores, silage stores) - £62/m<sup>2</sup>
Clean water drain or rainwater harvesting with overflow to clean drain.