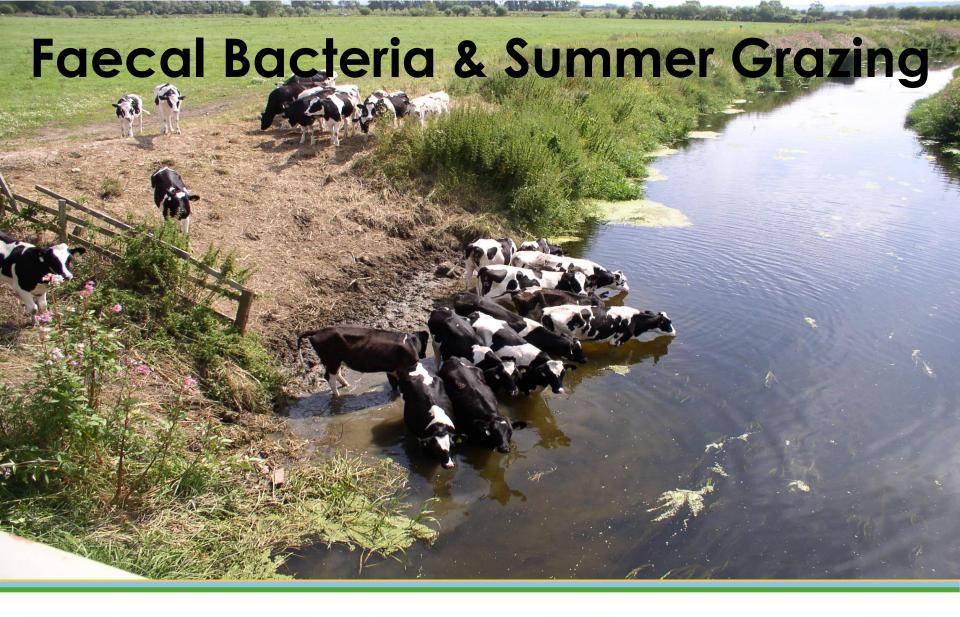

# The Team













#### **Somerset Levels & Moors CSF Target Areas**



- Designated Sites e.g. SSSIs & NNR's
- **Bathing Beaches**























#### **FAECAL BACTERIA**

Intestinal enterococci concentration (a) at Burnham Jetty bathing water, 1996-2017

























#### EA "Walk Overs"





















































































### **In-Field Measures**

Cross drain - £245/unit

New track - £33/metre



Soil bund / sediment trap















**RP28:** Roofing (sprayer wash-down area, manure storage area, livestock gathering area, slurry stores, silage stores) - £62/m<sup>2</sup>
Clean water drain or rainwater harvesting with overflow to clean drain.



























#### Fencing - £4 - £4.90/m

### Livestock troughs -£110/unit Hardbases for troughs







































# Case Study