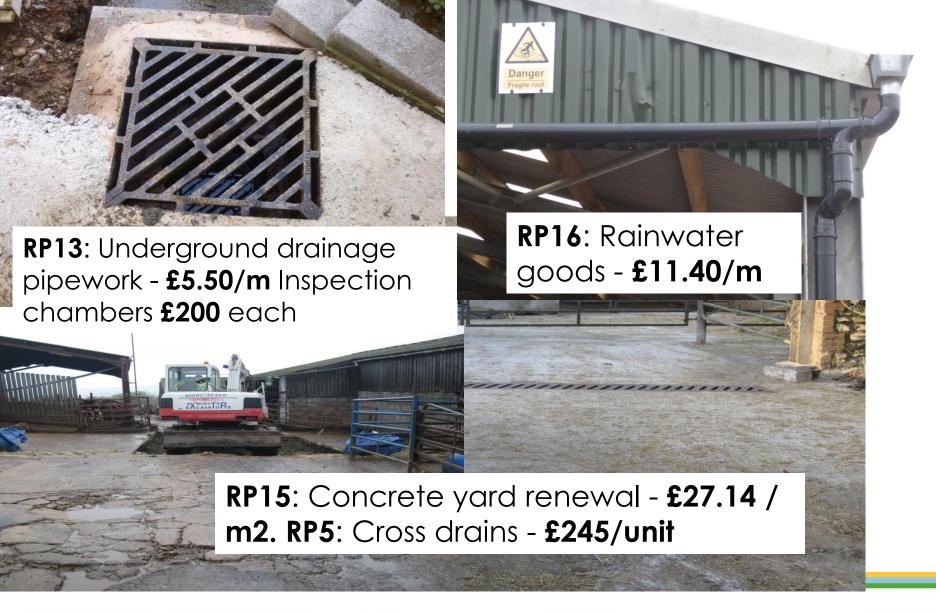

### **In-Field Measures**

Cross drain - £245/unit

New track - £33/metre

Soil bund / sediment trap

**RP28:** Roofing (sprayer wash-down area, manure storage area, livestock gathering area, slurry stores, silage stores) - £62/m<sup>2</sup>
Clean water drain or rainwater harvesting with overflow to clean drain.