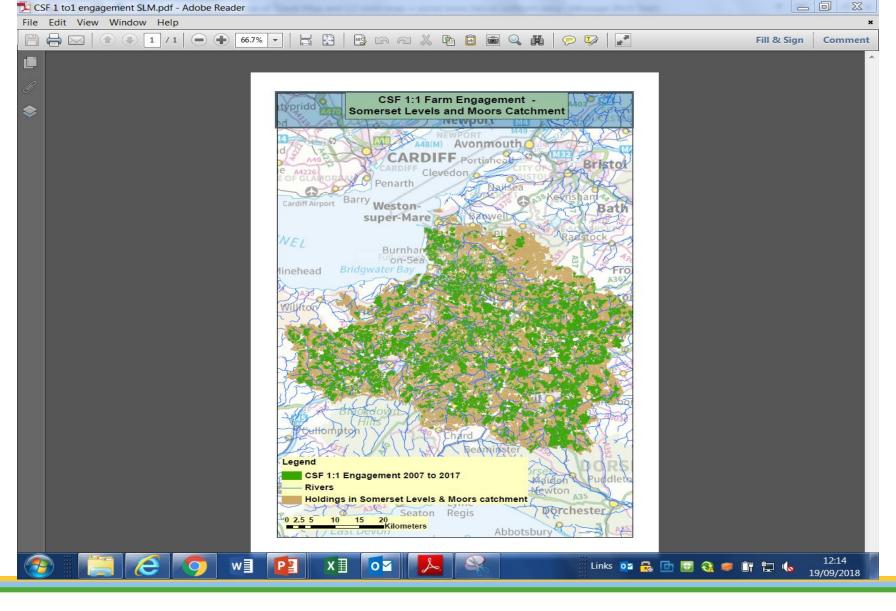

#### **Somerset Levels & Moors CSF Target Areas**

- Designated Sites e.g. SSSIs & NNR's
- **Bathing Beaches**