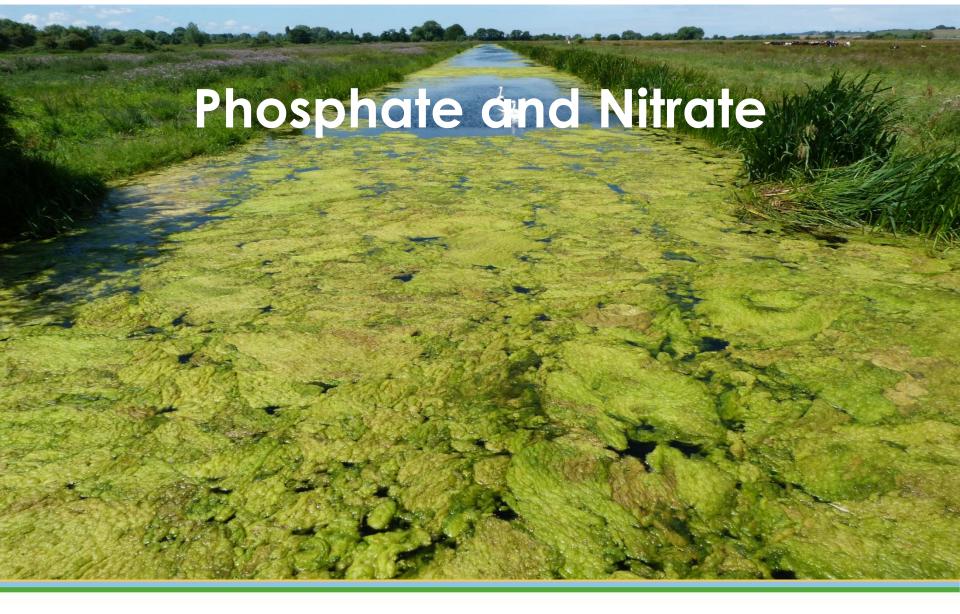

#### **FAECAL BACTERIA**

Intestinal enterococci concentration (a) at Burnham Jetty bathing water, 1996-2017