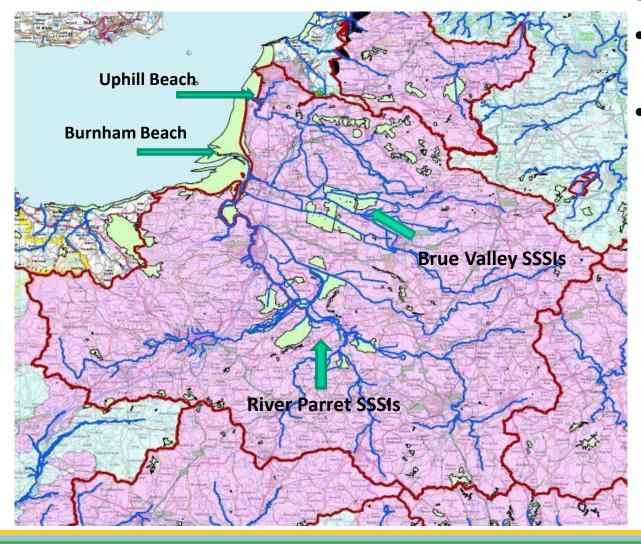

#### **Somerset Levels & Moors CSF Target Areas**

- Designated Sites e.g. SSSIs & NNR's
- **Bathing Beaches**