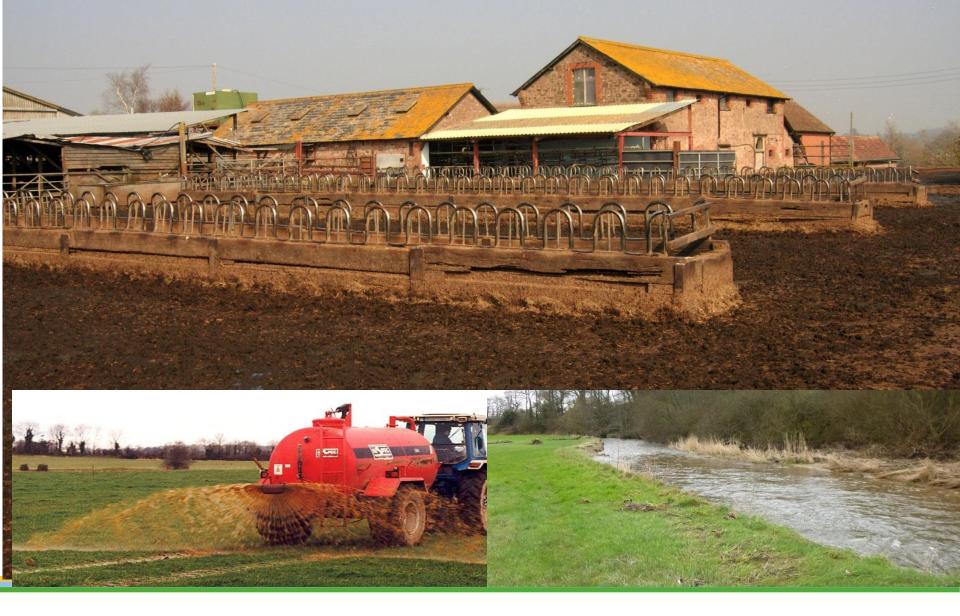

### **In-Field Measures**

Cross drain - £245/unit

New track - £33/metre

Soil bund / sediment trap

**RP28:** Roofing (sprayer wash-down area, manure storage area, livestock gathering area, slurry stores, silage stores) - £62/m<sup>2</sup>
Clean water drain or rainwater harvesting with overflow to clean drain.