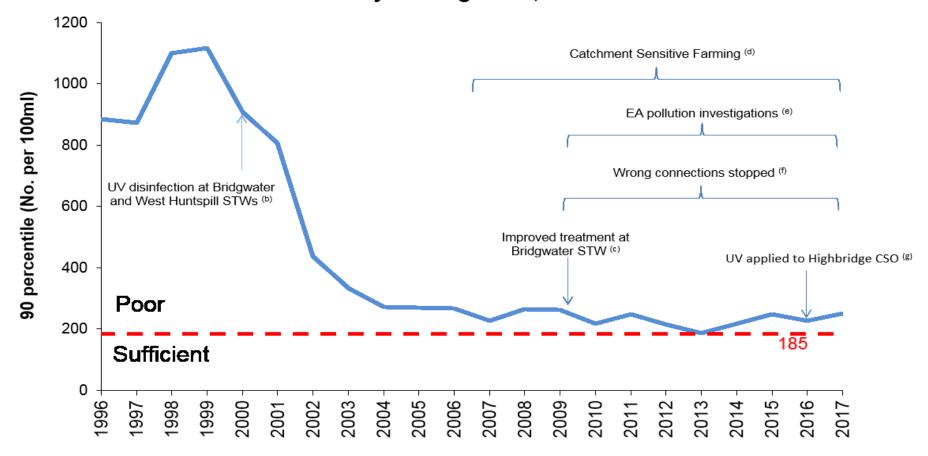

#### **FAECAL BACTERIA**

Intestinal enterococci concentration (a) at Burnham Jetty bathing water, 1996-2017