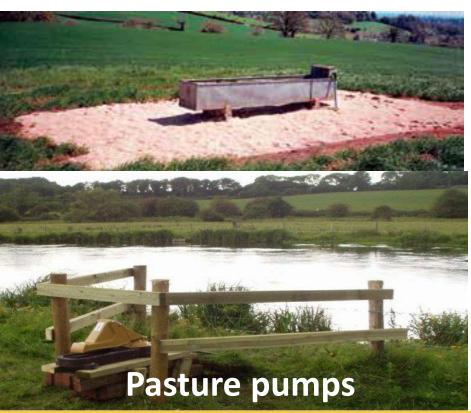

ls & Moors CSF Target Areas**



- Designated Sites e.g. SSSIs & NNR's
- **Bathing Beaches**























#### **FAECAL BACTERIA**

Intestinal enterococci concentration (a) at Burnham Jetty bathing water, 1996-2017

























#### EA "Walk Overs"





















































































### **In-Field Measures**

Cross drain - £245/unit

New track - £33/metre



Soil bund / sediment trap















**RP28:** Roofing (sprayer wash-down area, manure storage area, livestock gathering area, slurry stores, silage stores) - £62/m<sup>2</sup>
Clean water drain or rainwater harvesting with overflow to clean drain.



























#### Fencing - £4 - £4.90/m

### Livestock troughs -£110/unit Hardbases for troughs







































# Case Study