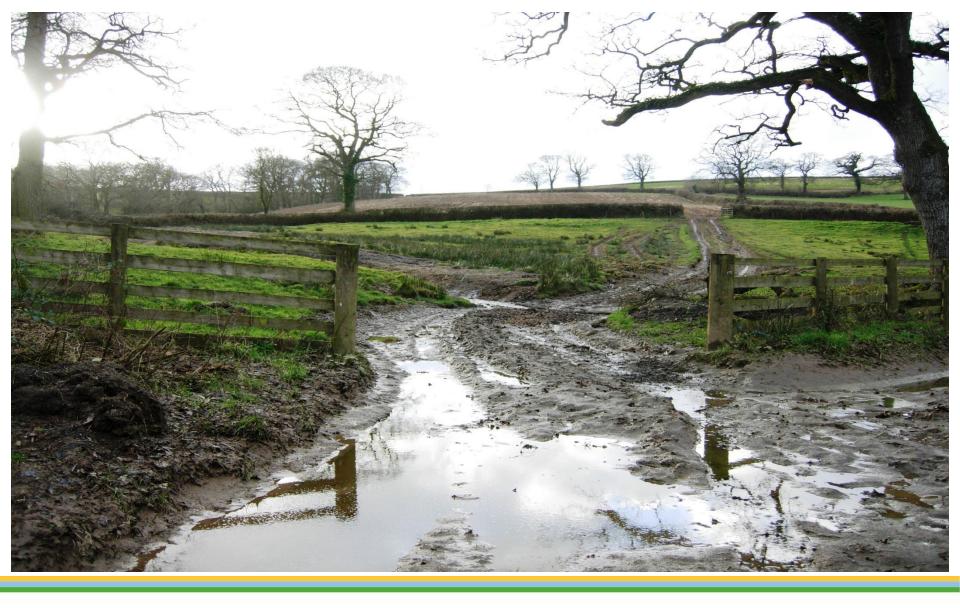

### **In-Field Measures**

Cross drain - £245/unit

New track - £33/metre

Soil bund / sediment trap

**RP28:** Roofing (sprayer wash-down area, manure storage area, livestock gathering area, slurry stores, silage stores) - £62/m<sup>2</sup>
Clean water drain or rainwater harvesting with overflow to clean drain.