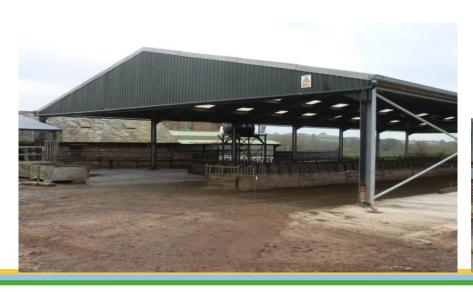

### **In-Field Measures**

Cross drain - £245/unit

New track - £33/metre

Soil bund / sediment trap

**RP28:** Roofing (sprayer wash-down area, manure storage area, livestock gathering area, slurry stores, silage stores) - £62/m<sup>2</sup>
Clean water drain or rainwater harvesting with overflow to clean drain.