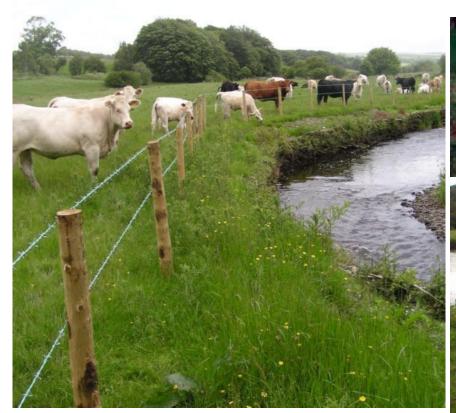

vels & Moors CSF Target Areas**



- Designated Sites e.g. SSSIs & NNR's
- **Bathing Beaches**























#### **FAECAL BACTERIA**

Intestinal enterococci concentration (a) at Burnham Jetty bathing water, 1996-2017

























#### EA "Walk Overs"





















































































### **In-Field Measures**

Cross drain - £245/unit

New track - £33/metre



Soil bund / sediment trap















**RP28:** Roofing (sprayer wash-down area, manure storage area, livestock gathering area, slurry stores, silage stores) - £62/m<sup>2</sup>
Clean water drain or rainwater harvesting with overflow to clean drain.



























#### Fencing - £4 - £4.90/m

### Livestock troughs -£110/unit Hardbases for troughs







































# Case Study