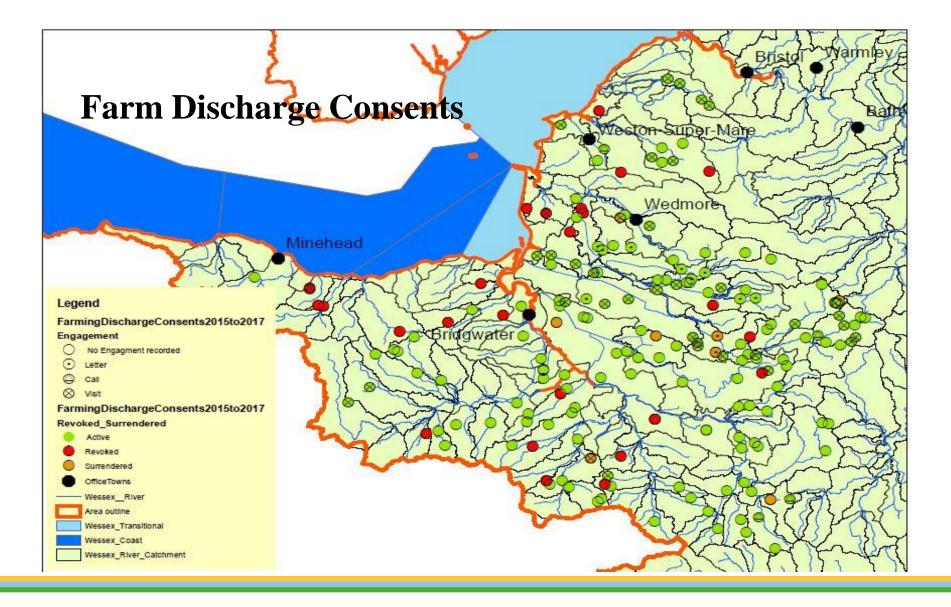

#### **Somerset Levels & Moors CSF Target Areas**

- Designated Sites e.g. SSSIs & NNR's
- **Bathing Beaches**