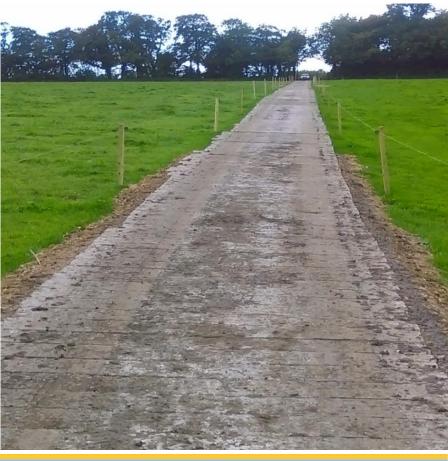

### **In-Field Measures**

Cross drain - £245/unit

New track - £33/metre

Soil bund / sediment trap

**RP28:** Roofing (sprayer wash-down area, manure storage area, livestock gathering area, slurry stores, silage stores) - £62/m<sup>2</sup>
Clean water drain or rainwater harvesting with overflow to clean drain.